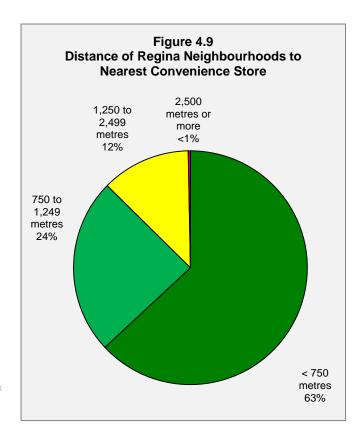

#### **Grocery Stores**

Convenience stores, as their name implies, are intended to be convenient places to shop so it is no surprise that almost all Regina neighbourhoods are relatively close to a convenience store. Figure 4.9 shows that almost two-thirds (63%) are within walking distance (taken as 750 metres) and 87% are within 1,250 metres. The median distance was 599 metres.

Figure 4.10 shows that the average neighbourhood is much further away from a specialty food store where the median distance is over one kilometre – 1,113 metres. Only a third of the neighbourhoods (32%) are within 750 metres and only 58% are within 1,250 metres.

The average neighbourhood is even further from a supermarket as Figure 4.11 shows. Here the median distance is 1,138 metres and only 23% of neighbourhoods are within 750 metres. In spite of this, only 5% of neighbourhoods are more than 2.5 kilometres from a supermarket.