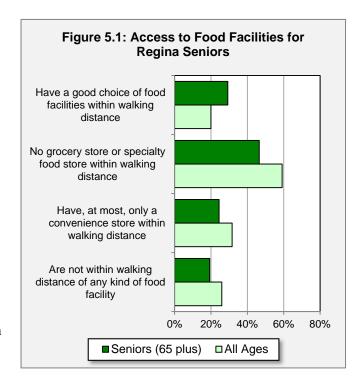

In 2006, 12.5% of Regina's population was 65 years of age or older. (The percentage will have increased since then.) Many are located in the central part of the city or at either end of Albert Street so their access to food is relatively good (see Figure 5.2). Figure 5.1 and

Table 5.1 show that 20% of the general Regina population has good food choices in the sense that they are within walking distance of a supermarket, a full-service restaurant, and a convenience store. Among seniors, the proportion is even higher at 29%.

Near the other end of the scale, 32% of Regina residents have only a convenience store or no food facility at all within walking distance. This compares with 24% of seniors.

In summary, seniors tend to have better access to food services than other Regina residents although one in four has only a convenience store or no food facility at all within walking distance. This represents more than 5,000 seniors with relatively poor access to food facilities.

Table 5.1: Access to Food Facilities Among Regina Seniors

|                                                                  | Total Population in 2006 |            | Seniors (65 plus) in 2006 |            |
|------------------------------------------------------------------|--------------------------|------------|---------------------------|------------|
|                                                                  | Number                   | % of Total | Number                    | % of Total |
| Are not within walking distance of any kind of food facility     | 46,457                   | 26%        | 4,325                     | 19%        |
| Have, at most, only a convenience store within walking distance  | 56,656                   | 32%        | 5,485                     | 24%        |
| No grocery store or specialty food store within walking distance | 105,960                  | 59%        | 10,430                    | 47%        |
| Have a good choice of food facilities within walking distance    | 35,743                   | 20%        | 6,560                     | 29%        |
| All Regina city residents                                        | 179,246                  |            | 22,420                    |            |