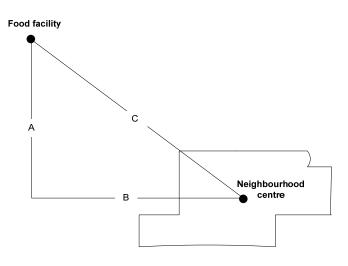

To calculate the distance from the neighbourhood to the food facility, an approximation technique was used<sup>2</sup> as follows.

- The centroid, which is the centre point of the area corresponding to the neighbourhood, was used to represent the residents of the neighbourhood. Residents near the edge of the neighbourhood will be slightly nearer or slightly further from a given food facility than those at the centre.
- The distance measured uses the length of the triangle (A + B in the diagram on the right) in the figure rather than the distance "as the crow flies" which is distance C. The longer distance is more representative of walking or driving routes in the city because the streets are typically laid out in a rectangular grid.