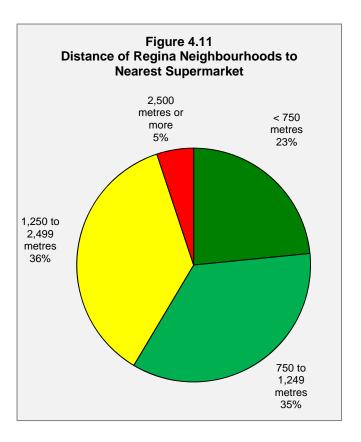

The average neighbourhood is even further from a supermarket as Figure 4.11 shows. Here the median distance is 1,138 metres and only 23% of neighbourhoods are within 750 metres. In spite of this, only 5% of neighbourhoods are more than 2.5 kilometres from a supermarket.