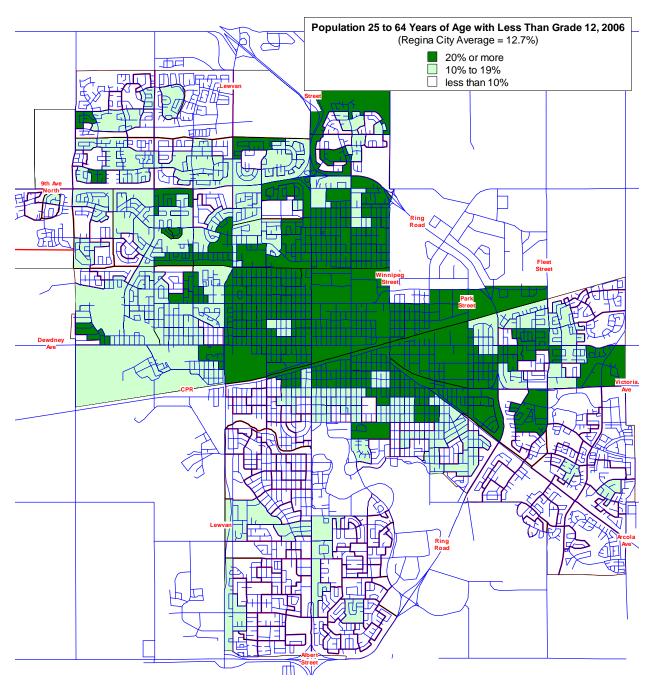

#### 5.6 Low Levels of Formal Education

This section addresses access to food facilities for those adults who report low levels of formal education. For the purposes of this analysis, the group was limited to be those who were 25 to 64 years of age in 2006. For low levels of formal education, those who had less than a Grade 12 diploma were selected. In 2006, 12.7% of Regina residents 25 to 64 years of age had less than a Grade 12 education.

Figure 5.11 and Table 5.6 show that persons with low levels of formal education tend to have relatively good access to food services compared with other Regina residents in the same age group. For example, 19% of Regina residents 25 to 64 years of age have good food choices in the sense that they are within walking distance of a supermarket, a full-service restaurant, and a convenience store. Among those with less than grade 12, the proportion is 18%.

At the other end of the scale, 33% of Regina residents 25 of 64 years of age have only a convenience store or no food facility at all within walking distance compared with 25% of those with less than a Grade 12 education.

Notwithstanding the generally better access, a quarter of those 25 to 64 years of age with less than grade 12 (25%) had, at best, a convenience store within walking distance.

Table 5.6: Access to Food Facilities Among Persons 25 to 64 Years of Age and with Less than a Grade 12 Education

Figure 5.12: Concentration of Persons with Low Levels of Formal Education in Regina City