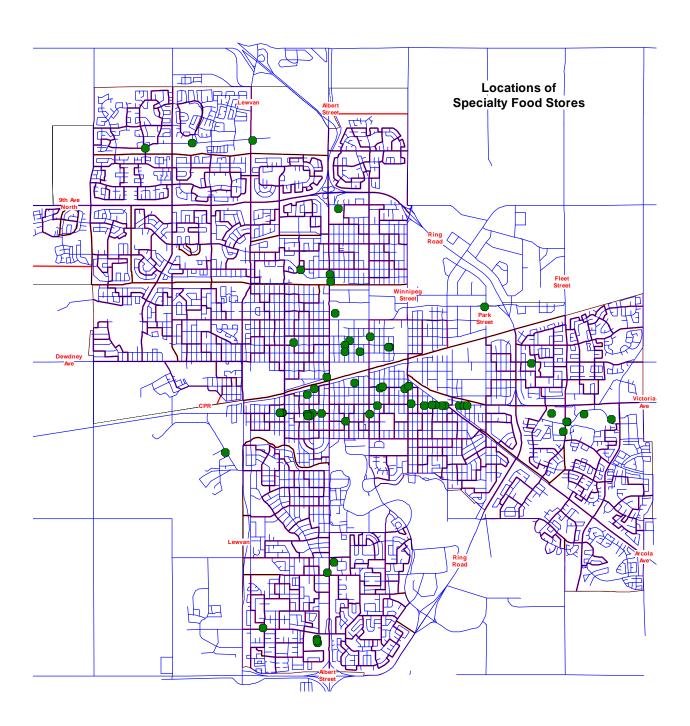

Figure 4.10 shows that the average neighbourhood is much further away from a specialty food store where the median distance is over one kilometre – 1,113 metres. Only a third of the neighbourhoods (32%) are within 750 metres and only 58% are within 1,250 metres.

Access to specialty food stores is even more limited as Figure 4.13 shows. Here we find that only Regina residents who live along Albert Street or Victoria Avenue have easy access to these kinds of stores.

Figure 4.12 - Neighbourhood Access to a Convenience Store

Figure 4.13 - Neighbourhood Access to a Specialty Food Store

Figure 4.14 - Neighbourhood Access to a Supermarket