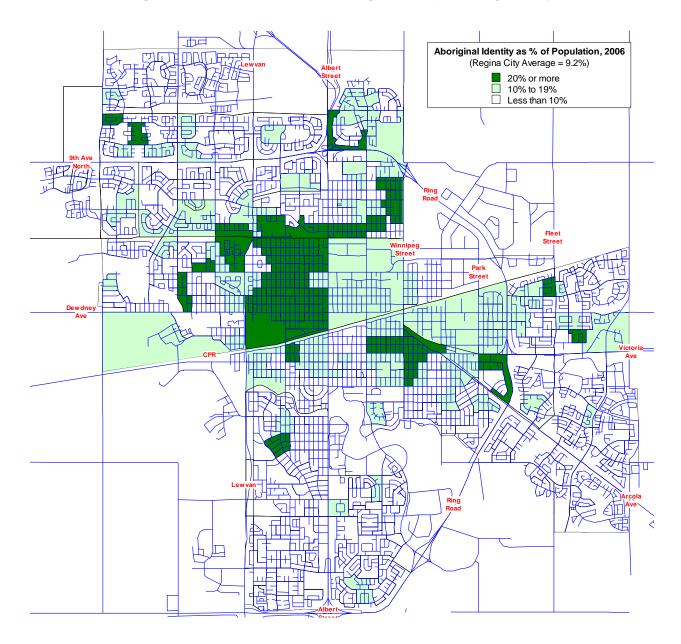

In 2006, 12.5% of Regina's population was 65 years of age or older. (The percentage will have increased since then.) Many are located in the central part of the city or at either end of Albert Street so their access to food is relatively good (see Figure 5.2). Figure 5.1 and

# 5.4 Aboriginal Identity

This section addresses the access that persons who report an Aboriginal identity have to food facilities. Aboriginal identity refers to those persons who:

- reported identifying with at least one Aboriginal group, i.e. North American Indian, Métis or Inuit; or
- who reported being a Treaty Indian or a Registered Indian as defined by the *Indian Act of Canada*; or
- who were members of an Indian Band or First Nation.

There were 16,530 persons living in Regina in 2006 who reported an Aboriginal identity – the equivalent of 9.2% of the population.

Aboriginal people represent a special case among those who need access to good food for several reasons.

- Many have low incomes and so cannot afford to own a vehicle and so are dependent on public transit, help from family or friends, or taxis to get to a grocery store.
- A disproportionate number of Aboriginal people are children.
- Other studies have shown Aboriginal people have an above-average level of obesity.

Figure 5.7 and Table 5.4 show that Aboriginal people tend to have relatively good access to food services in Regina. For example, 20% of Regina residents have good food choices in the sense that they are within walking distance of a supermarket, a full-service restaurant, and a convenience store. Among Aboriginal people, the proportion is 19%. Near the other end of the scale, 32% of Regina residents have only a convenience store or no food facility at all within walking distance compared with 21% of Aboriginal people.

Table 5.4: Access to Food Facilities Among Persons Reporting an Aboriginal Identity

|                                                                  | All Regina Residents in 2006 |            | Aboriginal Identity in 2006 |            |
|------------------------------------------------------------------|------------------------------|------------|-----------------------------|------------|
|                                                                  | Number                       | % of Total | Number                      | % of Total |
| Are not within walking distance of any kind of food facility     | 46,457                       | 26%        | 2,570                       | 16%        |
| Have, at most, only a convenience store within walking distance  | 56,656                       | 32%        | 3,470                       | 21%        |
| No grocery store or specialty food store within walking distance | 105,960                      | 59%        | 7,780                       | 47%        |
| Have a good choice of food facilities within walking distance    | 35,743                       | 20%        | 3,180                       | 19%        |
| All Regina city residents                                        | 179,246                      |            | 16,530                      |            |

Figure 5.8: Concentration of Aboriginal People in Regina City