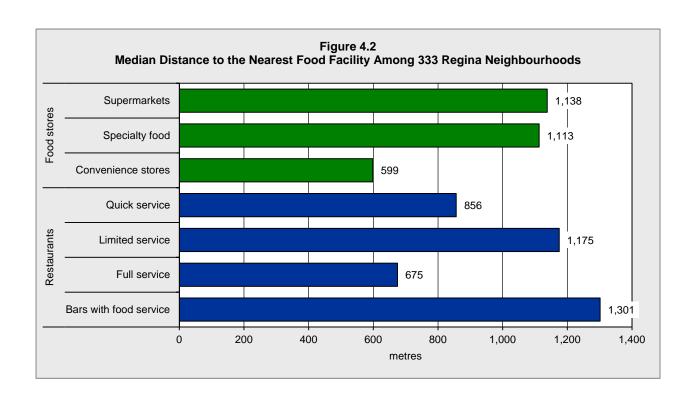

Figure 4.2 shows the median distance<sup>3</sup> to the nearest food facility for each of Regina's 333 neighbourhoods. This shows, for example, that the median distance is just over one kilometre to the nearest:

- supermarket (1,138 metres);
- specialty food store (1,113 metres); and
- limited-service restaurant (1,175 metres).

This means, for example, that one-half of Regina neighbourhoods are more than 1.1 kilometres from a supermarket.

The median distance to a convenience store or a full-service restaurant tends to be shorter with distances 600 to 700 metres. The median distance to the nearest bar is the furthest among the nine categories.