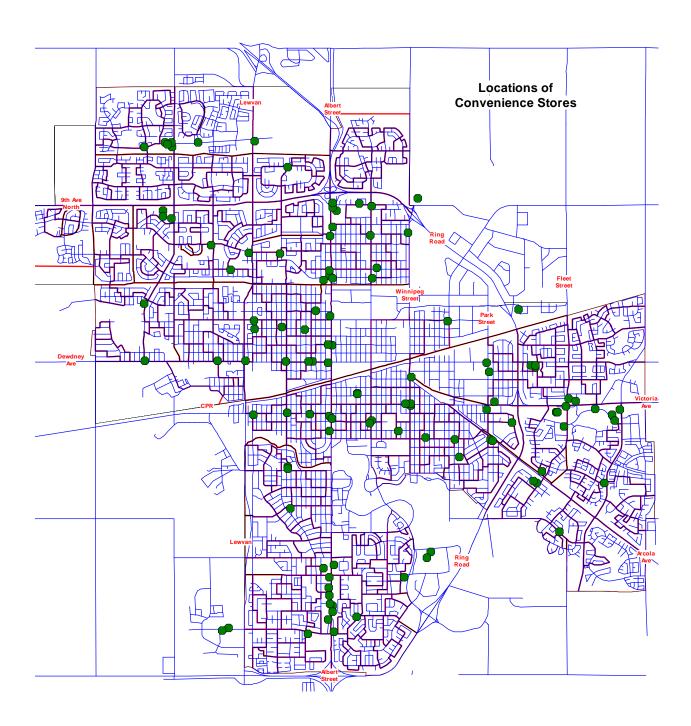

#### **Grocery Stores**

Convenience stores, as their name implies, are intended to be convenient places to shop so it is no surprise that almost all Regina neighbourhoods are relatively close to a convenience store. Figure 4.9 shows that almost two-thirds (63%) are within walking distance (taken as 750 metres) and 87% are within 1,250 metres. The median distance was 599 metres.