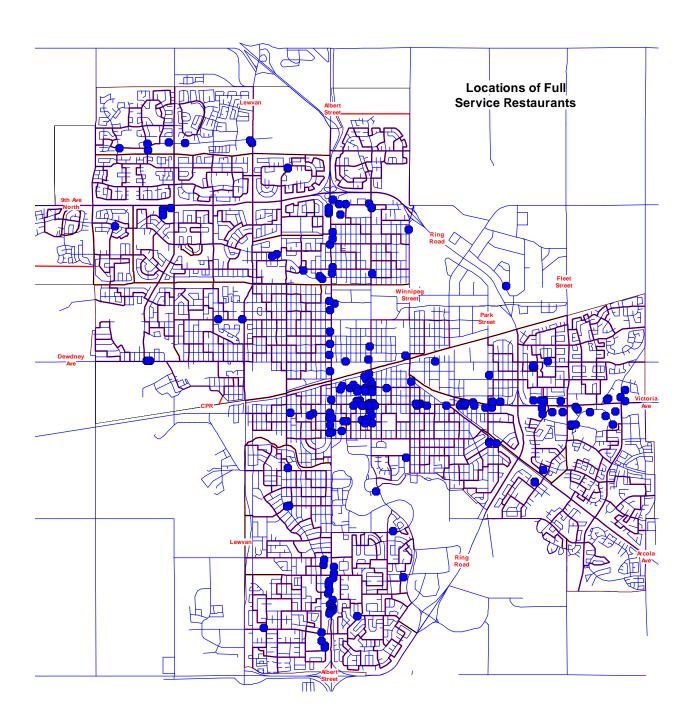

The majority of Regina neighbourhoods are within walking distance of a full-service restaurant as Figure 4.4 shows. The median distance is 675 metres with 58% of neighbourhoods within 750 metres and 85% within 1.25 kilometres.

The maps in Figure 4.7 and Figure 4.8 show which neighbourhoods in Regina are within 750 metres of a full-service restaurant and a quick-service restaurant.

Access to at least one full-service restaurant is quite common for many Regina residents. The exceptions are those who live in Uplands or along the east side of the city away from Victoria Avenue. There is only sporadic access in the Northwest or in the South.