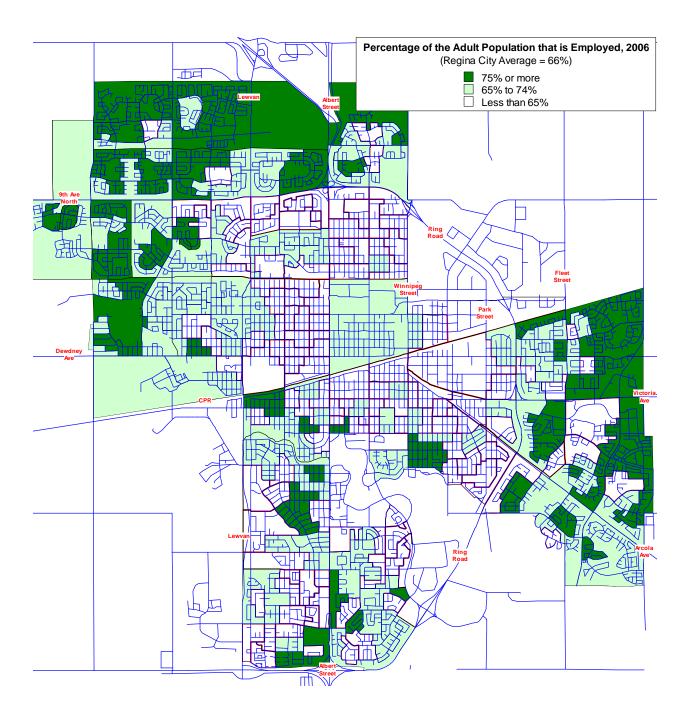

Page 41

This is in part because, as Figure 5.14 shows, employment is more common in neighbourhoods near the edge of the city than it is in neighbourhoods near the core.

Table 5.7: Access to Food Facilities Among Employed Persons 15 Years of Age and Older