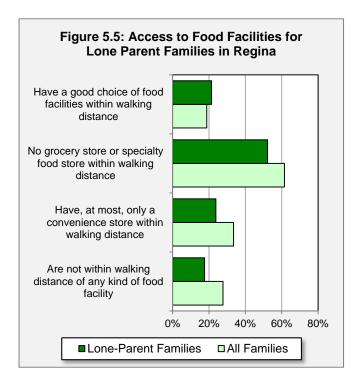

Figure 5.5 and Table 5.3 show that 19% of the families in Regina have good food choices in the sense that they are within walking distance of a supermarket, a full-service restaurant, and a convenience store. Among lone-parent families, the proportion is slightly higher at 21%.

Near the other end of the scale, 34% of Regina families have only a convenience store or no food facility at all within walking distance. This compares with 24% of lone-parent families.

In summary, lone-parent families tend to have somewhat better access to food services compared with other Regina families. Notwithstanding this general observation, there are still 2,350 lone parent families with, at best, a convenience store within walking distance.