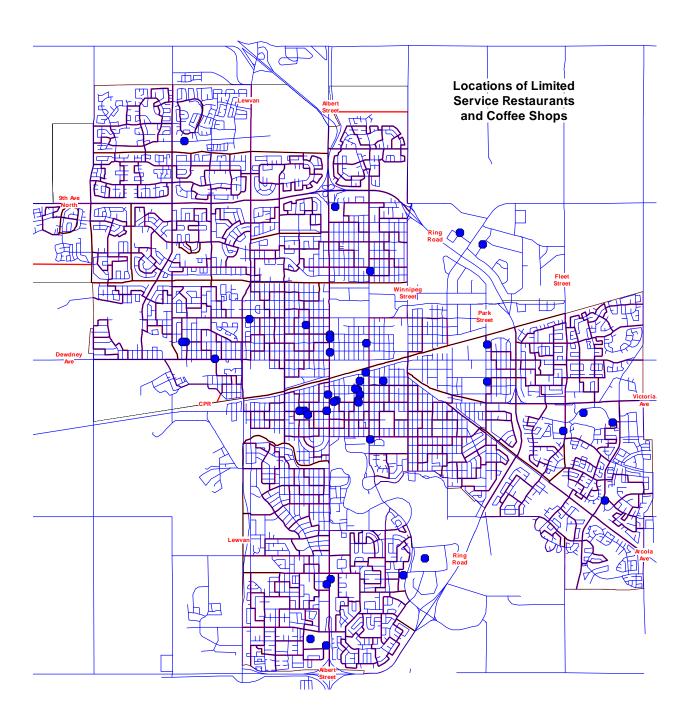

Figure 4.5 shows the range of distances to the nearest limited-service restaurant. These figures are similar to those for bars with 28% of neighbourhoods within 750 metres and more than one-half (54%) within 1,250 metres. The median distance was 1,175 metres.