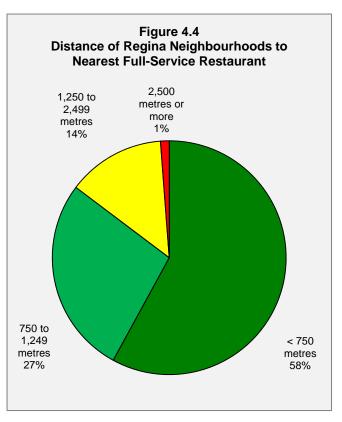

The majority of Regina neighbourhoods are within walking distance of a full-service restaurant as Figure 4.4 shows. The median distance is 675 metres with 58% of neighbourhoods within 750 metres and 85% within 1.25 kilometres.