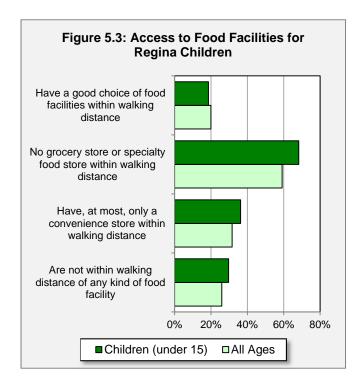

Figure 5.3 and Table 5.2 show that 20% of the general Regina population has good food choices in the sense that they are within walking distance of a supermarket, a full-service restaurant, and a convenience store. Among children, the proportion is similar at 19%.

Near the other end of the scale, 32% of Regina residents have only a convenience store or no food facility at all within walking distance.

This compares with 36% of children. And fully two thirds (68%) of children are in neighbourhoods that have no grocery store or specialty food store within walking distance.

In summary, families with children tend to have similar but slightly poorer access to food services compared with other Regina residents. Fully a third have at best a convenience store within walking distance.

Table 5.2: Access to Food Facilities Among Regina Children

|                                                                  | Total Population in 2006 |            | Children (under 15 years)<br>in 2006 |            |
|------------------------------------------------------------------|--------------------------|------------|--------------------------------------|------------|
|                                                                  | Number                   | % of Total | Number                               | % of Total |
| Are not within walking distance of any kind of food facility     | 46,457                   | 26%        | 9,367                                | 30%        |
| Have, at most, only a convenience store within walking distance  | 56,656                   | 32%        | 11,446                               | 36%        |
| No grocery store or specialty food store within walking distance | 105,960                  | 59%        | 21,545                               | 68%        |
| Have a good choice of food facilities within walking distance    | 35,743                   | 20%        | 5,868                                | 19%        |
| All Regina city residents                                        | 179,246                  |            | 31,556                               |            |