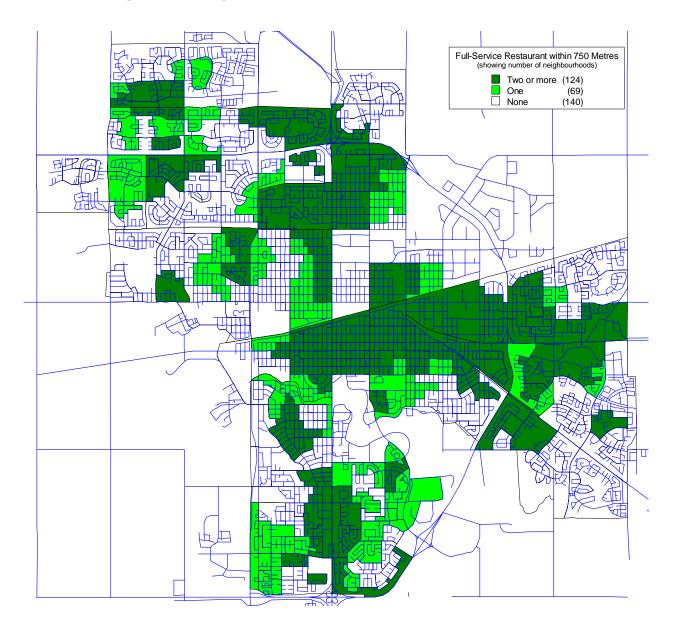

The maps in Figure 4.7 and Figure 4.8 show which neighbourhoods in Regina are within 750 metres of a full-service restaurant and a quick-service restaurant.

Access to at least one full-service restaurant is quite common for many Regina residents. The exceptions are those who live in Uplands or along the east side of the city away from Victoria Avenue. There is only sporadic access in the Northwest or in the South.

Figure 4.7 – Neighbourhood Access to a Full-Service Restaurant

Figure 4.8 - Neighbourhood Access to a Quick-Service Restaurant