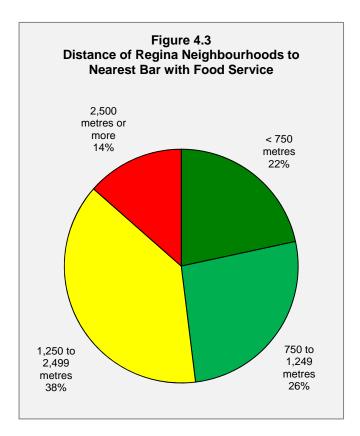

#### **Bars and Restaurants**

Figure 4.3 shows 22% of Regina neighbourhoods are within 750 metres of a bar and 14% are 2,500 metres or further away. The most common distance is 1,250 metres to 2,499 metres and the median distance is 1,301 metres.