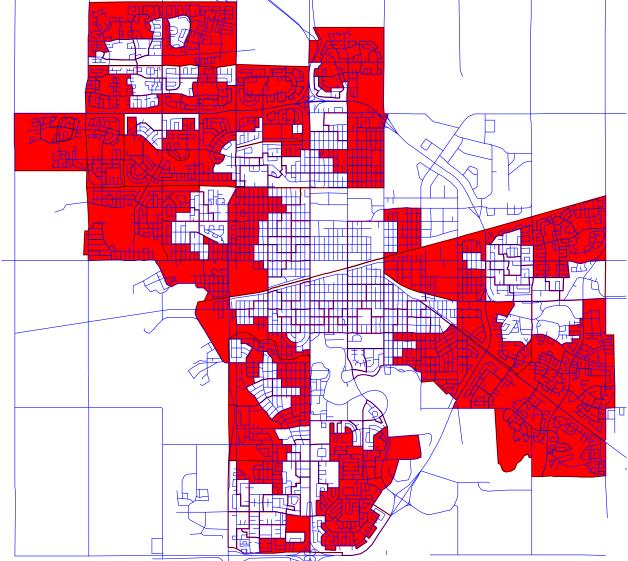

#### Neighbourhoods That Are Not Within Walking Distance of Any Food Facility

These kinds of neighbourhoods have no food facility of any kind within walking distance. This means that they would probably need to drive or take a bus to buy groceries or go to a restaurant. There are 82 such neighbourhoods in Regina – approximately one in four.

Figure 4.15 shows that there are several clusters of these kinds of neighbourhoods on the outskirts of the city including the Uplands area, the Northwest, East, and Southeast quadrants.

Figure 4.15 - Neighbourhoods That are Not Within Walking Distance (< 750 metres) of Any Kind of Food Facility