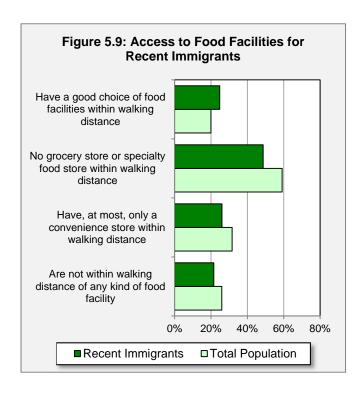

Figure 5.9 and Table 5.5 show that recent immigrants tend to have relatively good access to food services in Regina. For example, 20% of Regina residents have good food choices in the sense that they are within walking distance of a supermarket, a full-service restaurant, and a convenience store. Among recent immigrants, the proportion is 25%. Near the other end of the scale, 32% of Regina residents have only a convenience store or no food facility at all within walking distance compared with 26% of recent immigrants.

Notwithstanding the generally better access, a quarter of recent immigrants (26%) had, at best, a convenience store within walking distance.

Table 5.5: Access to Food Facilities Among Recent Immigrants

|                                                                  | All Regina Residents in 2006 |            | Recent Immigrants (after 1990) in 2006 |            |
|------------------------------------------------------------------|------------------------------|------------|----------------------------------------|------------|
|                                                                  | Number                       | % of Total | Number                                 | % of Total |
| Are not within walking distance of any kind of food facility     | 46,457                       | 26%        | 1,205                                  | 22%        |
| Have, at most, only a convenience store within walking distance  | 56,656                       | 32%        | 1,455                                  | 26%        |
| No grocery store or specialty food store within walking distance | 105,960                      | 59%        | 2,720                                  | 49%        |
| Have a good choice of food facilities within walking distance    | 35,743                       | 20%        | 1,385                                  | 25%        |
| All Regina city residents                                        | 179,246                      |            | 5,590                                  |            |