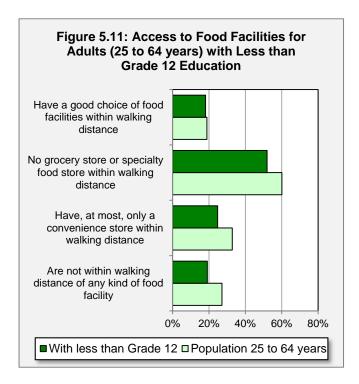

Figure 5.11 and Table 5.6 show that persons with low levels of formal education tend to have relatively good access to food services compared with other Regina residents in the same age group. For example, 19% of Regina residents 25 to 64 years of age have good food choices in the sense that they are within walking distance of a supermarket, a full-service restaurant, and a convenience store. Among those with less than grade 12, the proportion is 18%.

At the other end of the scale, 33% of Regina residents 25 of 64 years of age have only a convenience store or no food facility at all within walking distance compared with 25% of those with less than a Grade 12 education.

Notwithstanding the generally better access, a quarter of those 25 to 64 years of age with less than grade 12 (25%) had, at best, a convenience store within walking distance.

Table 5.6: Access to Food Facilities Among Persons 25 to 64 Years of Age and with Less than a Grade 12 Education

|                                                                  | All Regina Residents 25 to 64<br>Years of Age, 2006 |            | Ages 25 to 64 Years of Age with Less than a Grade 12 Diploma, 2006 |            |  |
|------------------------------------------------------------------|-----------------------------------------------------|------------|--------------------------------------------------------------------|------------|--|
|                                                                  | Number                                              | % of Total | Number                                                             | % of Total |  |
| Are not within walking distance of any kind of food facility     | 25,695                                              | 27%        | 2,300                                                              | 19%        |  |
| Have, at most, only a convenience store within walking distance  | 31,085                                              | 33%        | 2,985                                                              | 25%        |  |
| No grocery store or specialty food store within walking distance | 56,880                                              | 60%        | 6,260                                                              | 52%        |  |
| Have a good choice of food facilities within walking distance    | 17,870                                              | 19%        | 2,180                                                              | 18%        |  |
| All Regina city residents                                        | 94,720                                              |            | 12,050                                                             |            |  |