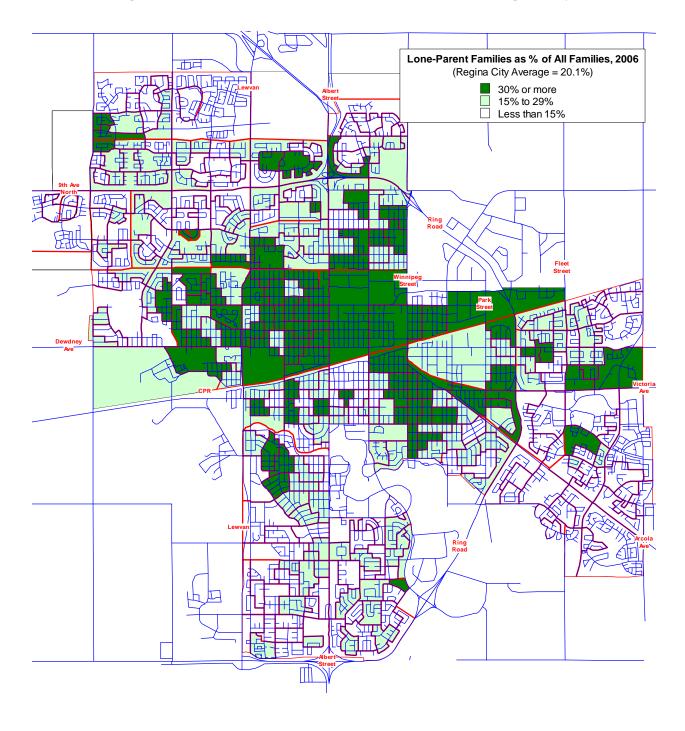

#### **5.3** Lone Parent Families

This section addresses the access that lone parent families have to food facilities. Lone parent families are parents of any marital status with at least one of their own children living in the same dwelling. Others many also live in the same dwelling in an extended-family arrangement. There were 49,045 families in Regina in 2006 and 9,875 of these were lone-parent families – 20% of all Regina families. Lone parents represent a special case among those who need access to good food for several reasons.

Figure 5.6: Concentrations of Lone-Parent Families in Regina City