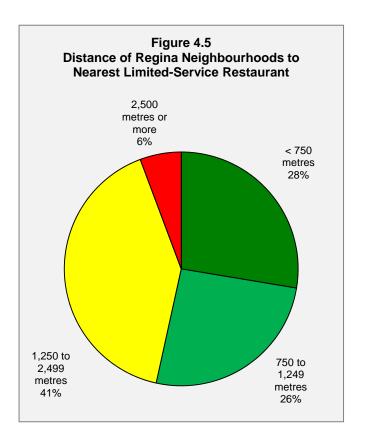

Figure 4.5 shows the range of distances to the nearest limited-service restaurant. These figures are similar to those for bars with 28% of neighbourhoods within 750 metres and more than one-half (54%) within 1,250 metres. The median distance was 1,175 metres.