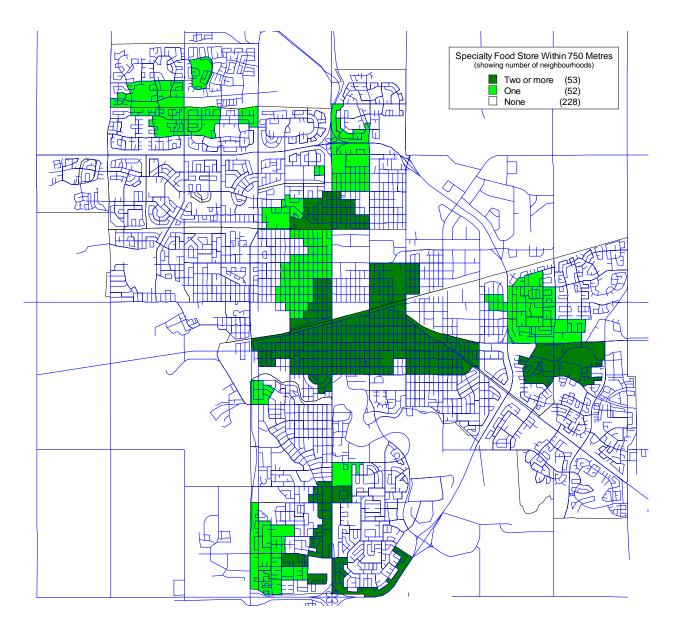

Figure 4.10 shows that the average neighbourhood is much further away from a specialty food store where the median distance is over one kilometre – 1,113 metres. Only a third of the neighbourhoods (32%) are within 750 metres and only 58% are within 1,250 metres.

Access to specialty food stores is even more limited as Figure 4.13 shows. Here we find that only Regina residents who live along Albert Street or Victoria Avenue have easy access to these kinds of stores.

Figure 4.12 - Neighbourhood Access to a Convenience Store

Figure 4.13 - Neighbourhood Access to a Specialty Food Store

Figure 4.14 - Neighbourhood Access to a Supermarket