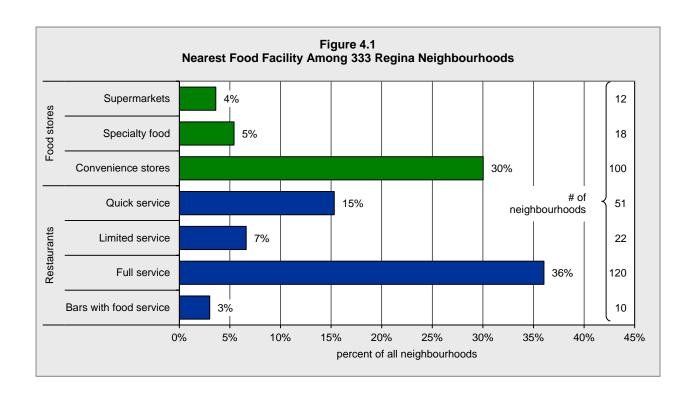

#### 4.1 The Nearest Food Facility

Figure 4.1 shows the number and percentage of neighbourhoods for which the nearest food facility is one of the seven categories described in Section 2.

For 120 Regina neighbourhoods or 36% of the total, the nearest food facility of any kind is a full-service restaurant. There are, somewhat surprisingly, more neighbourhoods for which the closest food facility is a full-service restaurant than a convenience store. This may reflect that fact that many strip malls in or near residential areas have both a restaurant and a convenience store.

At the other end of the scale, the nearest facility is a bar for only ten neighbourhoods (3% of all neighbourhoods) or a supermarket for only twelve neighbourhoods (4%).

In between these two extremes, we find a quick-service restaurant is the closest facility for 15% of neighbourhoods and a limited-service restaurant the closest for 7% of neighbourhoods.