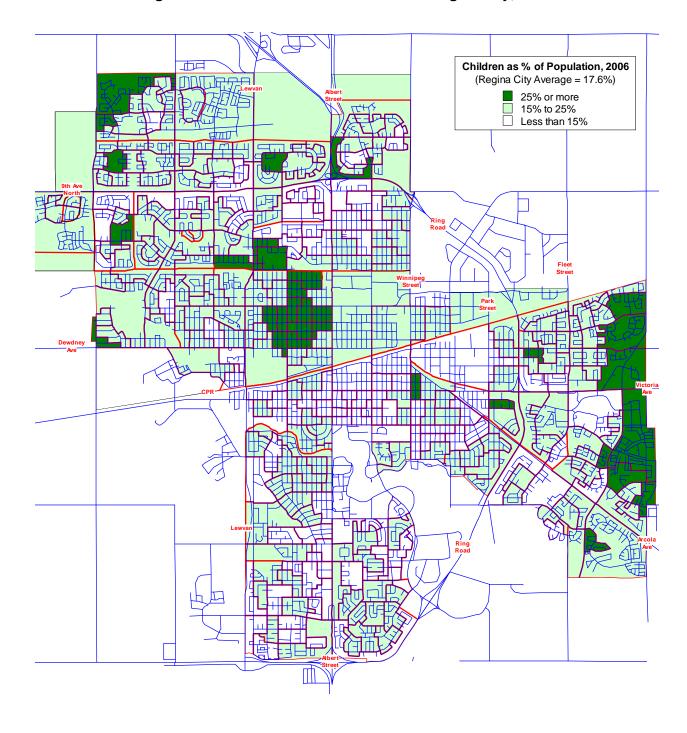

#### 5.2 Children

This section addresses the access that children have to food facilities by measuring, in effect, the access that their parents have.

In 2006, 17.6% of Regina's population was under 15 years of age. Children tend to be located either in the inner city or in the newer parts of the city where young families live so many have relatively good access to food facilities (see Figure 5.4).

Figure 5.3 and Table 5.2 show that 20% of the general Regina population has good food choices in the sense that they are within walking distance of a supermarket, a full-service restaurant, and a convenience store. Among children, the proportion is similar at 19%.

Near the other end of the scale, 32% of Regina residents have only a convenience store or no food facility at all within walking distance.

This compares with 36% of children. And fully two thirds (68%) of children are in neighbourhoods that have no grocery store or specialty food store within walking distance.

In summary, families with children tend to have similar but slightly poorer access to food services compared with other Regina residents. Fully a third have at best a convenience store within walking distance.

Figure 5.4: Concentrations of Children in Regina City, 2006