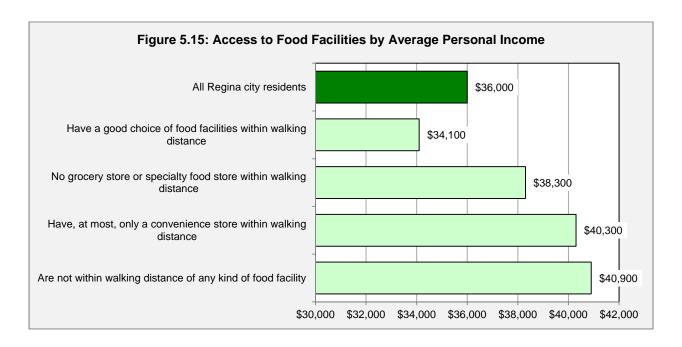

#### 5.8 Income

This section compares the access to food facilities according to the level of personal income. Individual incomes are largely a function of employment so it is no surprise that these findings mirror those in the previous section.

In 2005, the year prior to the 2006 census, the average adult in Regina had a gross income before taxes of \$36,000. Figure 5.15 shows that those with good access tend to have lower incomes. For example, among those not within walking distance of any kind of food facility, the average income is \$40,900. Among those who have good food choices in the sense that they are within walking distance of a supermarket, a full-service restaurant, and a convenience store, the average income is \$34,100.