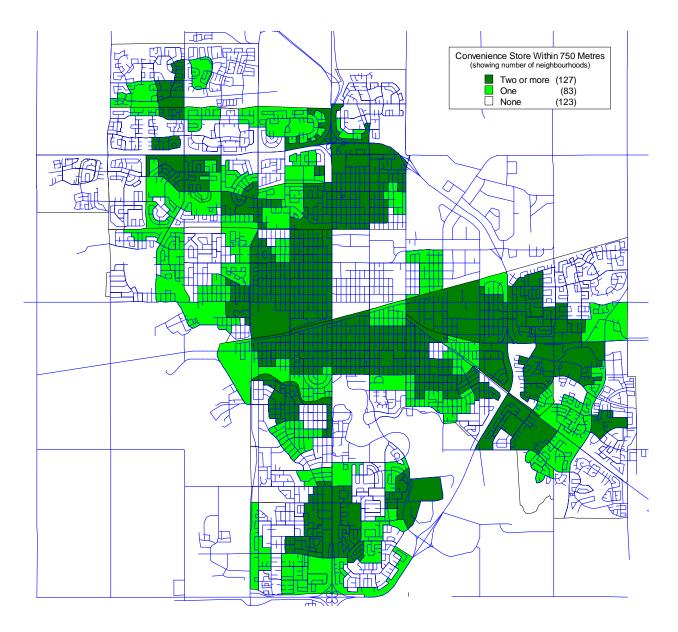

#### **Grocery Stores**

Convenience stores, as their name implies, are intended to be convenient places to shop so it is no surprise that almost all Regina neighbourhoods are relatively close to a convenience store. Figure 4.9 shows that almost two-thirds (63%) are within walking distance (taken as 750 metres) and 87% are within 1,250 metres. The median distance was 599 metres.

Figures 4.12 through 4.14 show the number of neighbourhoods that are within 750 metres of a convenience store, a specialty food store, and a supermarket, respectively.

Easy access to a convenience store is not as common as one might have expected. Figure 4.12 shows that there are 123 neighbourhoods that are further than 750 kilometres from a convenience store. A large number of them are in the Northwest and the East side of the city but there are pockets in most regions of the city that are not on or near the main thoroughfares.

Figure 4.12 - Neighbourhood Access to a Convenience Store

Figure 4.13 - Neighbourhood Access to a Specialty Food Store

Figure 4.14 - Neighbourhood Access to a Supermarket