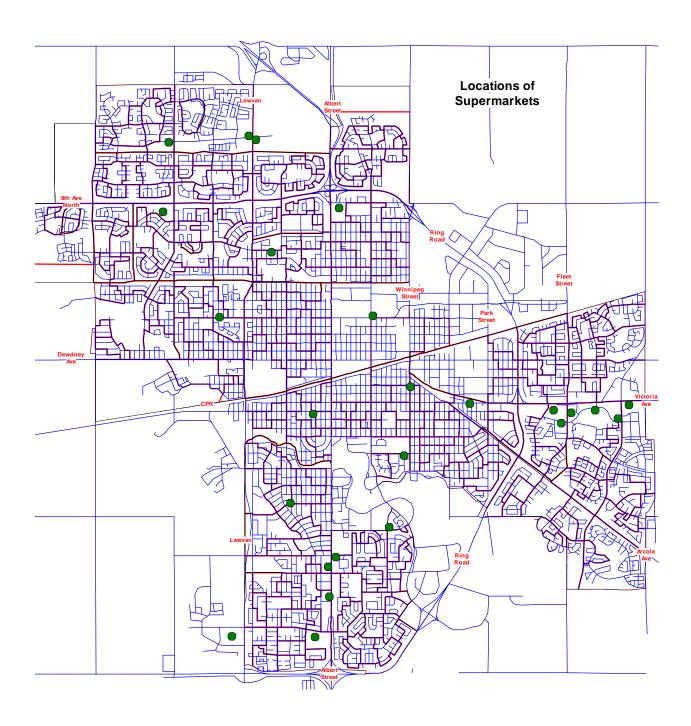

The average neighbourhood is even further from a supermarket as Figure 4.11 shows. Here the median distance is 1,138 metres and only 23% of neighbourhoods are within 750 metres. In spite of this, only 5% of neighbourhoods are more than 2.5 kilometres from a supermarket.

Figure 4.14 shows the number of neighbourhoods with access to supermarkets. There is a different pattern here because so few

supermarkets exist in the city. There are clusters of neighbourhoods within walking distance of each and a few neighbourhoods in the South and East who have access to more than one.

Note that access for some neighbourhoods that seem to be near a supermarket are, in practise, quite far away. For example, several neighbourhoods would need to cross the Ring Road to get to the Northgate mall and several would need to cross 9<sup>th</sup> Avenue North to reach the Normanview mall.

Figure 4.12 - Neighbourhood Access to a Convenience Store

Figure 4.13 - Neighbourhood Access to a Specialty Food Store

Figure 4.14 - Neighbourhood Access to a Supermarket