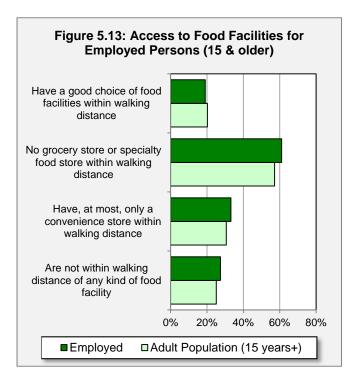

# 5.7 Employed Adults

This section addresses the access to food services for adults who reported that they were employed in May 2006. In the census, "employed" includes all kinds of paid employment – full-time, part-time, paid work, or self-employed. It does not include unpaid housework or unpaid care of children. In 2006, 66% of Regina residents 15 years of age and older were employed.

Figure 5.13 and Table 5.7 show that the employed tend to have poorer access to food services than other Regina residents in the same age group. For example, a higher proportion are not within walking distance of any kind of food facility (27% compared with 25%) and fewer have good food choices in the sense that they are within walking distance of a supermarket, a full-service restaurant, and a convenience store (19% compared with 20%).

|                                                                  | All Regina Residents 15 & Older, 2006 |            | Employed Persons, 15 & Older,<br>May 2006 |            |
|------------------------------------------------------------------|---------------------------------------|------------|-------------------------------------------|------------|
|                                                                  | Number                                | % of Total | Number                                    | % of Total |
| Are not within walking distance of any kind of food facility     | 37,090                                | 25%        | 26,705                                    | 27%        |
| Have, at most, only a convenience store within walking distance  | 45,210                                | 31%        | 32,325                                    | 33%        |
| No grocery store or specialty food store within walking distance | 84,415                                | 57%        | 59,485                                    | 61%        |
| Have a good choice of food facilities within walking distance    | 29,875                                | 20%        | 18,560                                    | 19%        |
| All Regina city residents                                        | 147,690                               |            | 97,485                                    |            |