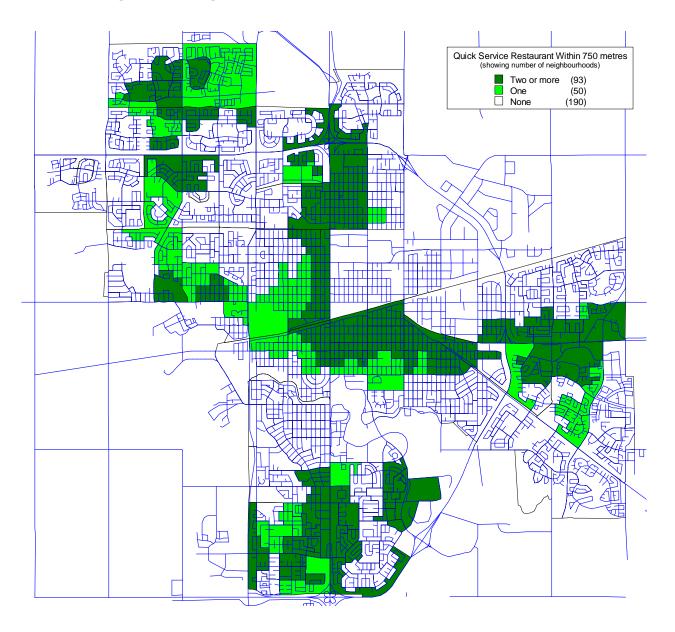

The maps in Figure 4.7 and Figure 4.8 show which neighbourhoods in Regina are within 750 metres of a full-service restaurant and a quick-service restaurant.

Access to at least one full-service restaurant is quite common for many Regina residents. The exceptions are those who live in Uplands or along the east side of the city away from Victoria Avenue. There is only sporadic access in the Northwest or in the South.

Access to quick-service restaurants is much more limited. The neighbourhoods along Albert Street, Victoria Avenue, and the Northwest tend to have access to more than one and those elsewhere in the city often have no access at all.

Figure 4.7 – Neighbourhood Access to a Full-Service Restaurant

Figure 4.8 - Neighbourhood Access to a Quick-Service Restaurant