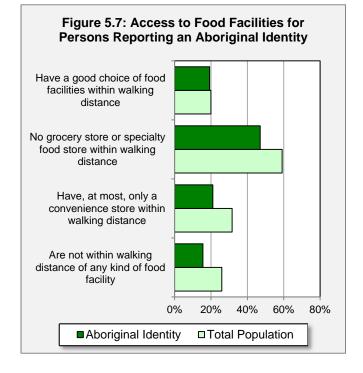

Figure 5.7 and Table 5.4 show that Aboriginal people tend to have relatively good access to food services in Regina. For example, 20% of Regina residents have good food choices in the sense that they are within walking distance of a supermarket, a full-service restaurant, and a convenience store. Among Aboriginal people, the proportion is 19%. Near the other end of the scale, 32% of Regina residents have only a convenience store or no food facility at all within walking distance compared with 21% of Aboriginal people.

Figure 5.8: Concentration of Aboriginal People in Regina City