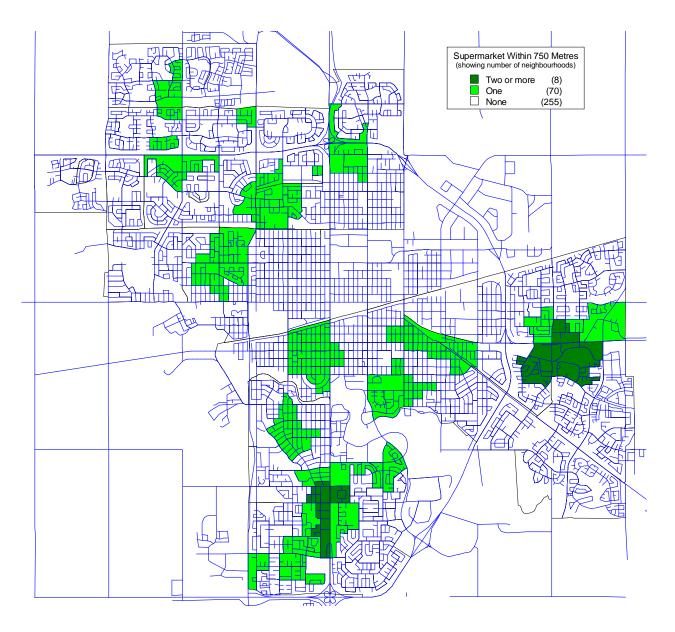

The average neighbourhood is even further from a supermarket as Figure 4.11 shows. Here the median distance is 1,138 metres and only 23% of neighbourhoods are within 750 metres. In spite of this, only 5% of neighbourhoods are more than 2.5 kilometres from a supermarket.

Figure 4.14 shows the number of neighbourhoods with access to supermarkets. There is a different pattern here because so few

supermarkets exist in the city. There are clusters of neighbourhoods within walking distance of each and a few neighbourhoods in the South and East who have access to more than one.

Note that access for some neighbourhoods that seem to be near a supermarket are, in practise, quite far away. For example, several neighbourhoods would need to cross the Ring Road to get to the Northgate mall and several would need to cross 9<sup>th</sup> Avenue North to reach the Normanview mall.

Figure 4.12 - Neighbourhood Access to a Convenience Store

Figure 4.13 - Neighbourhood Access to a Specialty Food Store

Figure 4.14 - Neighbourhood Access to a Supermarket