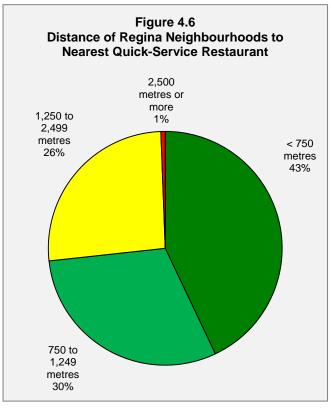

Figure 4.6 shows the distance to the nearest quick-service restaurant. The distribution of distances is similar to those in Figure 4.4 for full-service restaurants with three quarters (73%) of neighbourhoods within 1,250 metres.