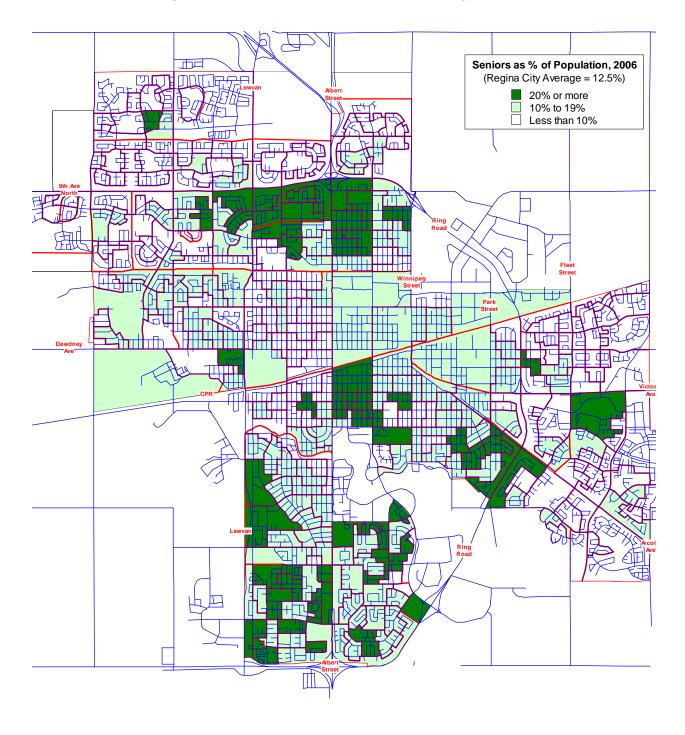

In 2006, 12.5% of Regina's population was 65 years of age or older. (The percentage will have increased since then.) Many are located in the central part of the city or at either end of Albert Street so their access to food is relatively good (see Figure 5.2). Figure 5.1 and

Figure 5.2: Concentrations of Seniors in Regina, 2006