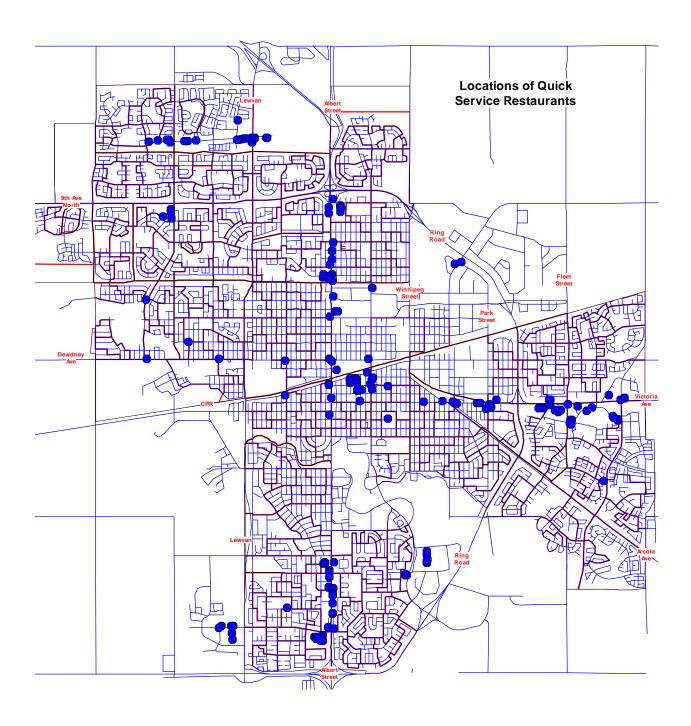

Figure 4.6 shows the distance to the nearest quick-service restaurant. The distribution of distances is similar to those in Figure 4.4 for full-service restaurants with three quarters (73%) of neighbourhoods within 1,250 metres.

Access to quick-service restaurants is much more limited. The neighbourhoods along Albert Street, Victoria Avenue, and the Northwest tend to have access to more than one and those elsewhere in the city often have no access at all.