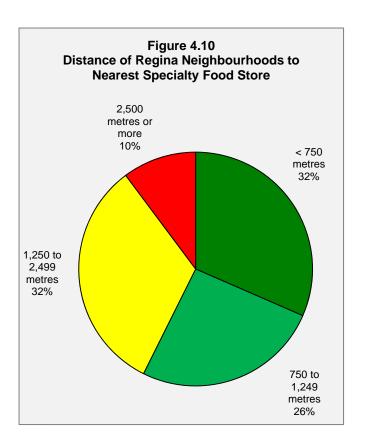

Figure 4.10 shows that the average neighbourhood is much further away from a specialty food store where the median distance is over one kilometre – 1,113 metres. Only a third of the neighbourhoods (32%) are within 750 metres and only 58% are within 1,250 metres.